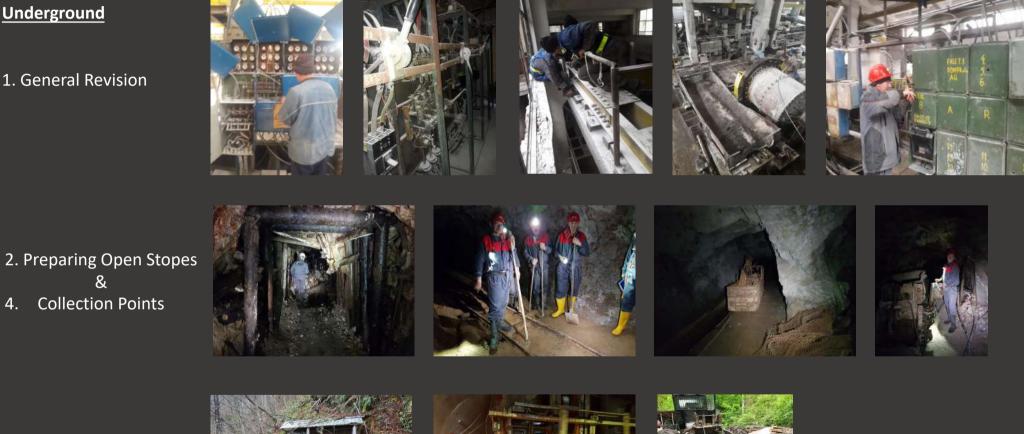

#### Underground

1. General Revision

& **Collection Points** 

3. Access Points

4.